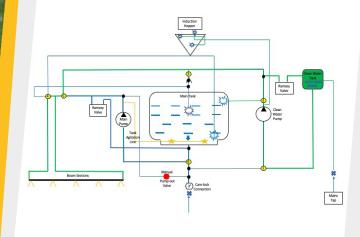

#### **CIRCULATION & FILLING**

Knight were the first in the industry with full product circulation that produced an instant start in the field. They have continued to pioneer advanced sprayer control and circulation and today Knight sprayers use the patented MAXImizer fluid control system that keeps the entire fluid system moving during filling and agitation which prevents dead spots. This system also flushes the entire system with clean water during filling for the ultimate in machine cleaning.

#### **ACTIVE-RINSE**

Active-Rinse is another plumbing and circulation innovation from Knight Sprayers. It features the addition of a high flow pump in the clean water system. During the fill cycle the system automatically fills the clean water tank and provides pressurised clean water at the induction hopper for rinsing containers. It can also be used for high-speed main tank filling. During spraying, as the tanks empties to its last few litres Active Rinse can be set to wash the tank walls, ensure residual chemical is kept to an absolute minimum. The system will also rinse the spray lines with clean water before folding and transport and returns the clean water to the spray tank ready for the next load.

The MAXImizer pressurised circulation system ensures a continuous pressurised flow throughout the entire plumbing system to keep product in dilution. It ensures that the spray lines are always charged with dilute chemical at the target application pressure, ready for action.

#### **INDUCTION HOPPERS**

The Knight chemical induction system forms an integral part of MAXImizer fluid control which automatically rinses and cleans the induction hopper pipes and valves after use. The latest Whirlpool hopper provides continuous rinsing and agitation during chemical filling which always keeps the bowl as clean as possible. The press-on container rinsing nozzle will easily clean larger 20 litre containers even with stubborn chemicals.