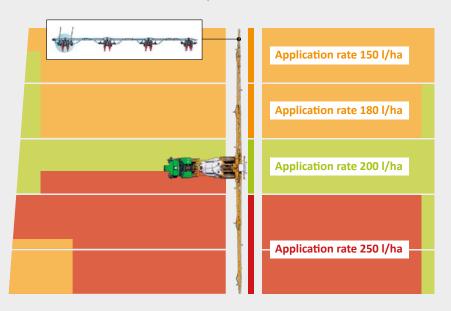

#### **CURVE CONTROL - GPS CONTROLLED:**

→ Automatically adjusts the cluster output (+/-) to account for the speed of the boom through a turn

Touch 800

Touch 1200