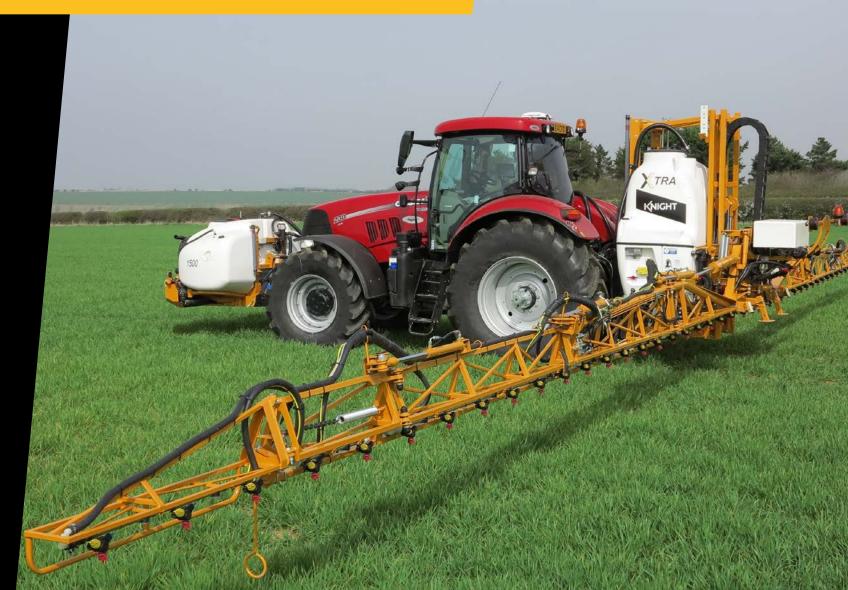

Our latest Mounted & Demount machines bring you the very latest in spray application technology, incorporated into industry leading boom and chassis suspension system, machine strength and durability.

Combining the unique Fastrac design with a Knight demount sprayer + front tank provides you with the tank capacity of a self-propelled sprayer, whilst retaining the versatility of a general tractor.

- → Tank capacities available: 2500L and 3000L
- → V-Fold (rear vertical folding) = 24-28-30m
  - ⇒ Heavy duty 4 series boom
  - ⇒ +/- boom inclination
  - ⇒ Automatic boom levelling optional
  - ⇒ Auto-fill optional
- → MAXImizer plumbing
- → ISOBUS integration
- → Multi-section switching manual or GPS option