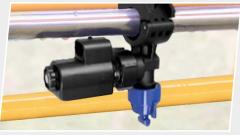

#### **NOZZLE BODY & SPRAY LINE OPTIONS:**

- → Single line 25mm polished stainless-steel pipework
- → Single nozzle
- → Triple nozzle
- → Quin nozzle
- → Quad nozzles plus Vario-select switching
- → PWM control
- → Individual nozzle on/off

#### **NOZZLE SWITCHING OPTIONS:**

#### → STANDARD

Uses the sprayer controller to switch section on/off – can be **GPS** controlled

#### → VARIO-SELECT - GPS CONTROLLED

Uses the sprayers controller for: -

- ⇒ Section on/off
- ⇒ Nozzle/cluster on/off
- ⇒ Variable rate of individual nozzle/cluster (+/-)
- ⇒ Execution of variable rate application maps from your Farm software package