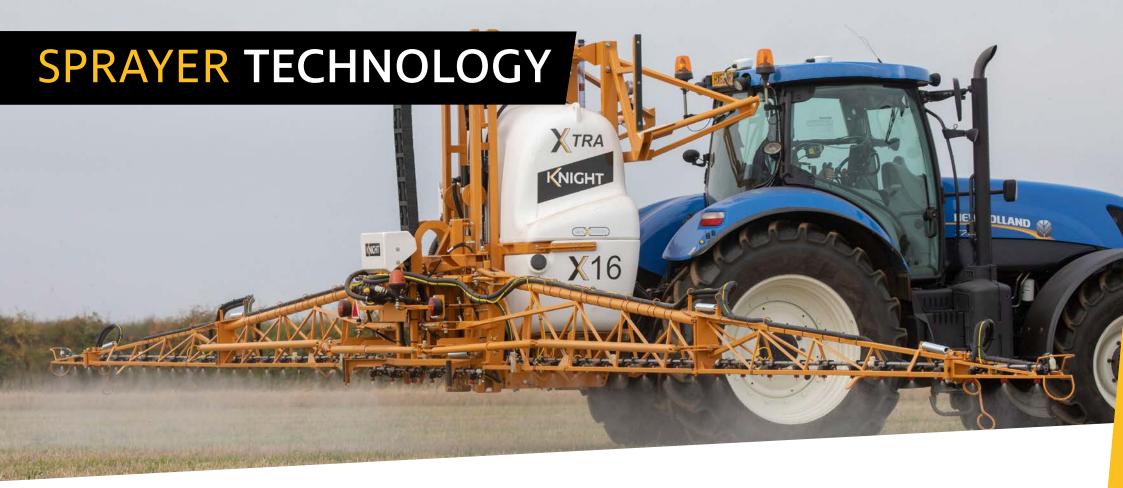

## **SPRAYER TECHNOLOGY**

with CURVE-Control

#### **CURVE CONTROL - GPS CONTROLLED:**

→ Automatically adjusts the cluster output (+/-) to account for the speed of the boom through a turn

Touch 800

Touch 1200