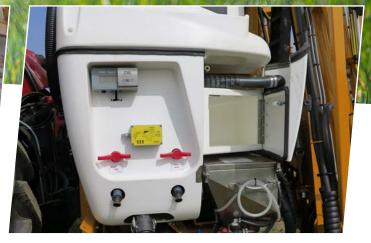

#### **CLEAN WATER TANK**

All mounted sprayers are fitted with clean water tanks containing more than 10% of the spray tank. Clean water tanks are filled independently to avoid contamination from the chemical system. The optional clean water tank fill uses an independent pump which automatically tops up the wash tank whenever the operator is filling the main tank allowing them to focus on filling with product.

## STORAGE LOCKERS FOR PPE CLOTHING AND SPARE PARTS

All mounted sprayers have storage lockers strategically located around the machine for maximum operator convenience. The all-important PPE locker is located by the chemical filling station and includes separate compartments for clean and used items. Parts can be stored in a removable toolbox and spare nozzles can be stored in on-boom storage boxes to minimize down time.

#### **INDUCTION HOPPERS**

The Knight chemical induction system forms an integral part of MAXImizer fluid control which automatically rinses and cleans the induction hopper pipes and valves after use. The latest Whirlpool hopper provides continuous rinsing and agitation during chemical filling which always keeps the bowl as clean as possible. The press-on container rinsing nozzle will easily clean larger 20 litre containers even with stubborn chemicals.