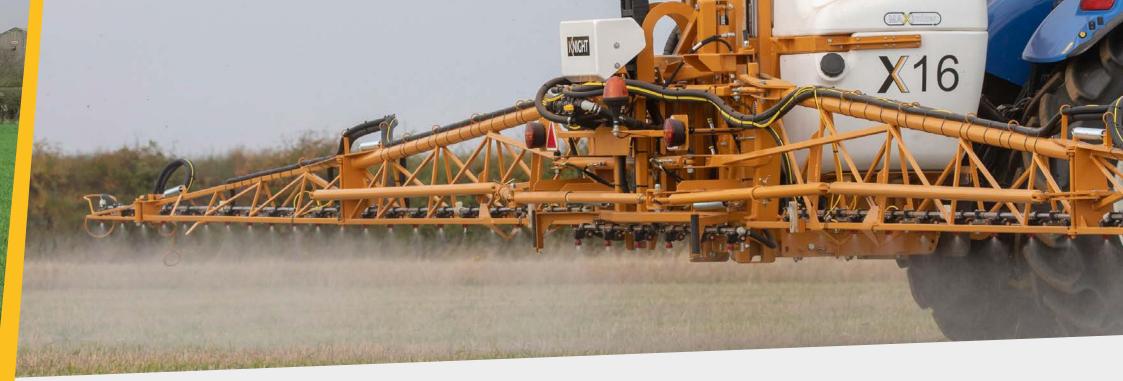

#### **BOOMS & BOOM HEIGHT CONTROL**

At Knight Sprayers we cater for all customer requirements and pride ourselves on the quality and durability of our sprayer booms.

- → GULL-WING 12 TO 24M Optional on all mounted up to 28m and standard up to 40m
- → 3-SERIES UP TO 28M Standard on the mounted sprayers up to 28m
- → V-FOLD UP TO 30M Available as an option on the mounted range

- → AIR-SLEEVE BOOMS ARE AVAILABLE UP TO 24M
- → OPTIONAL NOZZLE LIGHTING MAKES LONGER WORKING **DAYS POSSIBLE**