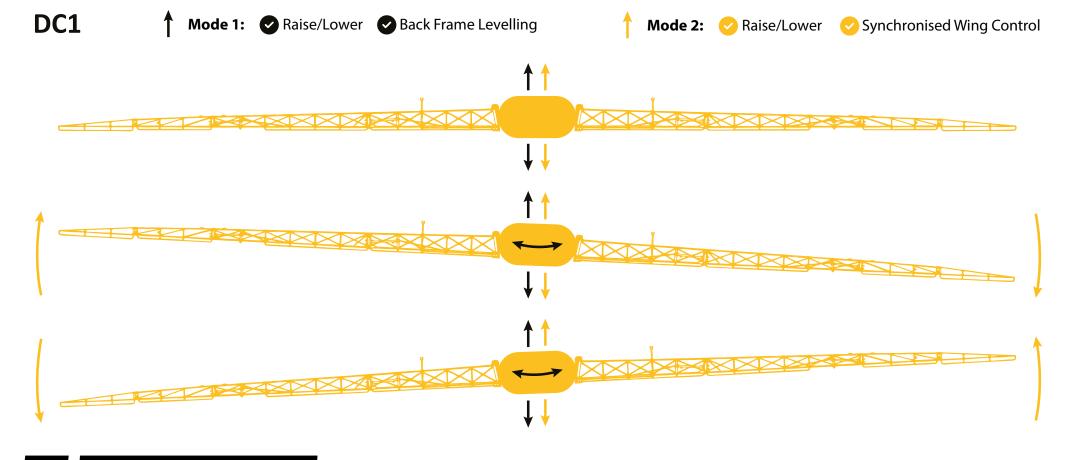

#### → AUTO BOOM LEVELLING

We offer two versions of automated boom levelling, both integrated into the spray controller. DC1 provides mainframe raise/lower & synchronised wing control...DC2 provides mainframe raise/lower & independent +/- wing control