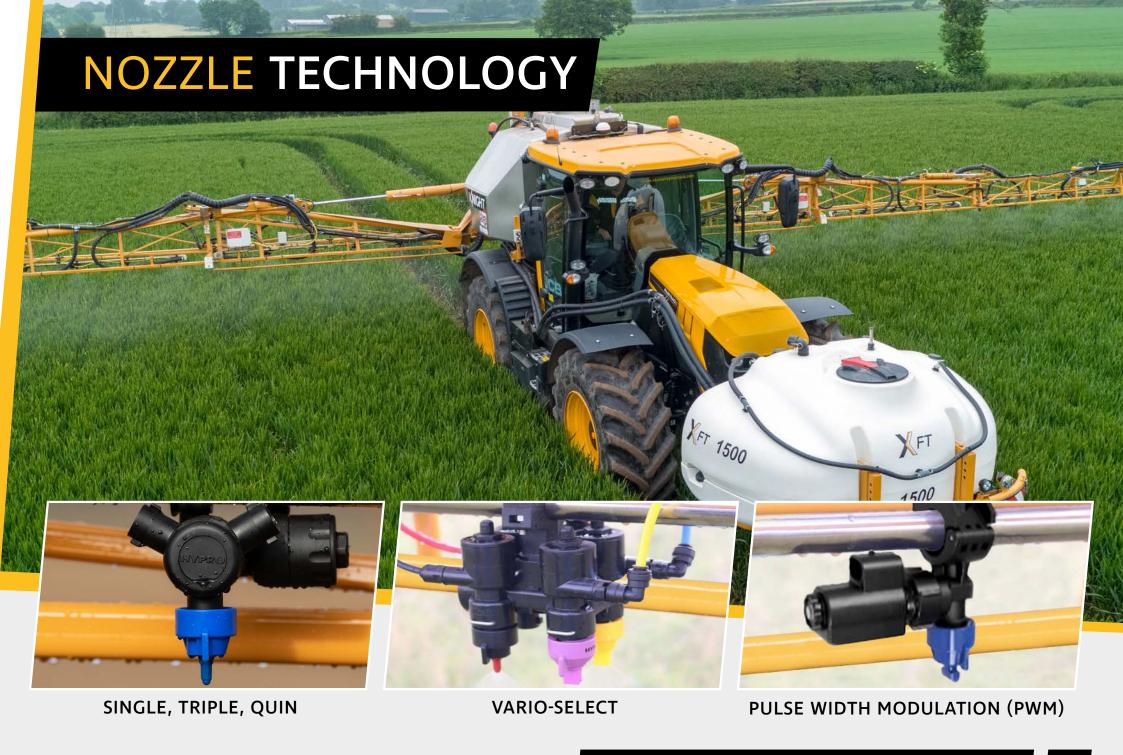

#### **NOZZLE BODY & SPRAY LINE OPTIONS:**

- → Single line 25mm polished stainless-steel pipework
- → Single nozzle
- → Triple nozzle
- → Quin nozzle
- → Quad nozzles plus Vario-select switching
- → PWM control
- → Individual nozzle on/off

#### **NOZZLE SWITCHING OPTIONS:**

#### → STANDARD

Uses the sprayer controller to switch section on/off – can be **GPS** controlled

#### → VARIO-SELECT - GPS CONTROLLED

Uses the sprayers controller for: -

- ⇒ Section on/off
- ⇒ Nozzle/cluster on/off
- ⇒ Variable rate of individual nozzle/cluster (+/-)
- ⇒ Execution of variable rate application maps from your Farm software package