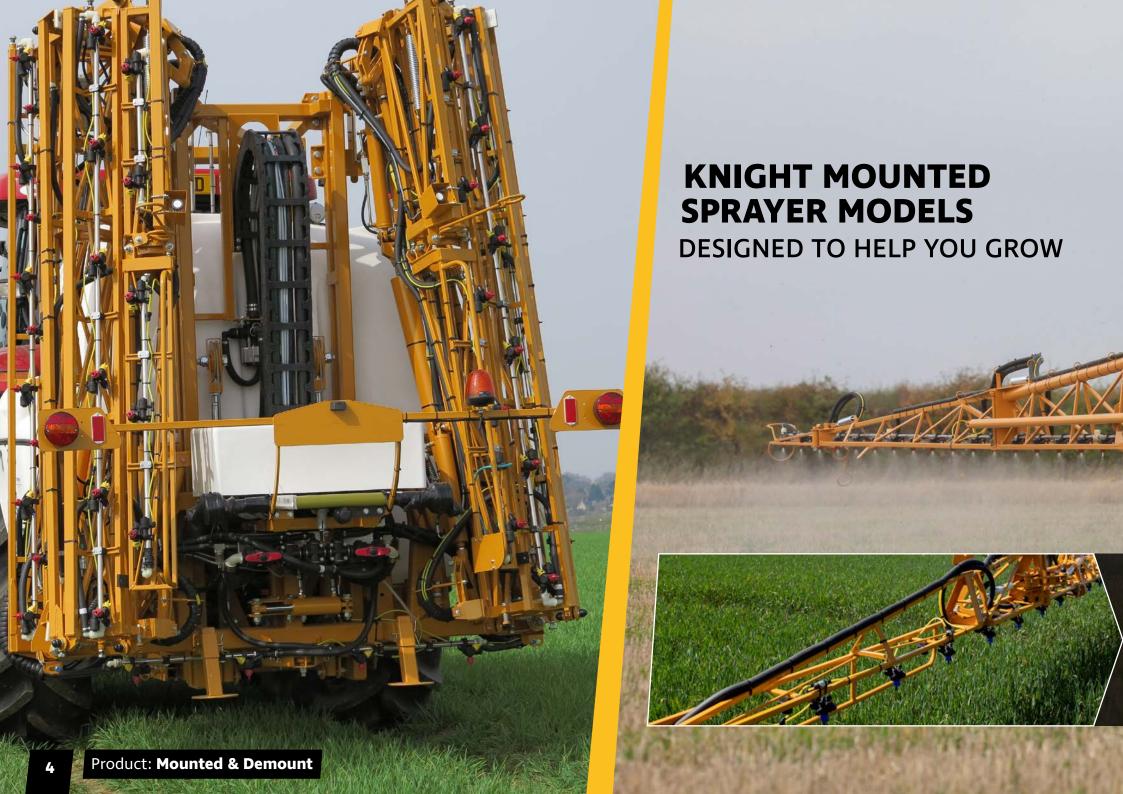

Our latest Mounted & Demount machines bring you the very latest in spray application technology, incorporated into industry leading boom and chassis suspension system, machine strength and durability.

#### **BOOMS & BOOM HEIGHT CONTROL**

At Knight Sprayers we cater for all customer requirements and pride ourselves on the quality and durability of our sprayer booms.

- → GULL-WING 12 TO 24M Optional on all mounted up to 28m and standard up to 40m
- → 3-SERIES UP TO 28M Standard on the mounted sprayers up to 28m
- → V-FOLD UP TO 30M Available as an option on the mounted range