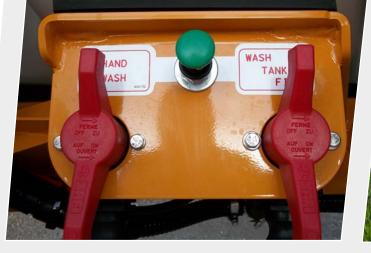

#### **CLEAN WATER TANK**

All mounted sprayers are fitted with clean water tanks containing more than 10% of the spray tank. Clean water tanks are filled independently to avoid contamination from the chemical system. The optional clean water tank fill uses an independent pump which automatically tops up the wash tank whenever the operator is filling the main tank allowing them to focus on filling with product.

## STORAGE LOCKERS FOR PPE CLOTHING AND SPARE PARTS

All mounted sprayers have storage lockers strategically located around the machine for maximum operator convenience. The all-important PPE locker is located by the chemical filling station and includes separate compartments for clean and used items. Parts can be stored in a removable toolbox and spare nozzles can be stored in on-boom storage boxes to minimize down time.