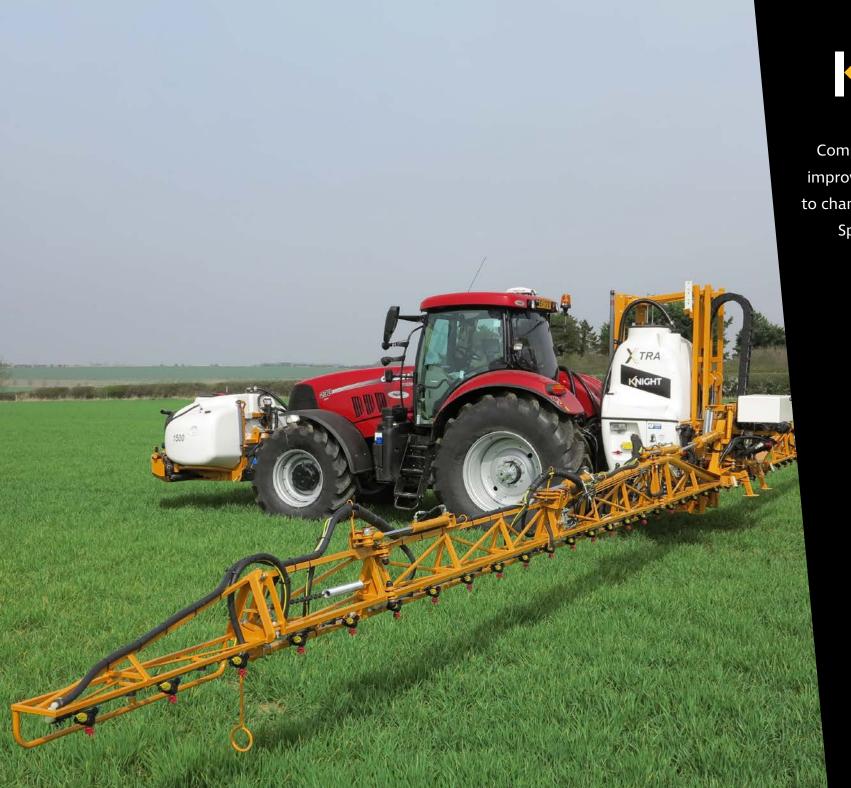

Our latest Mounted & Demount machines bring you the very latest in spray application technology, incorporated into industry leading boom and chassis suspension system, machine strength and durability.

#### **BOOMS & BOOM HEIGHT CONTROL**

At Knight Sprayers we cater for all customer requirements and pride ourselves on the quality and durability of our sprayer booms.

- → GULL-WING 12 TO 24M Optional on all mounted up to 28m and standard up to 40m
- → 3-SERIES UP TO 28M Standard on the mounted sprayers up to 28m
- → V-FOLD UP TO 30M Available as an option on the mounted range