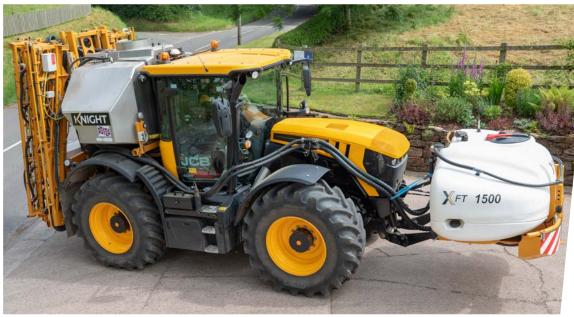

Combining the unique Fastrac design with a Knight demount sprayer + front tank provides you with the tank capacity of a self-propelled sprayer, whilst retaining the versatility of a general tractor.

- → Tank capacities available: 2500L and 3000L
- → V-Fold (rear vertical folding) = 24-28-30m
  - ⇒ Heavy duty 4 series boom
  - ⇒ +/- boom inclination
  - ⇒ Automatic boom levelling optional
  - ⇒ Auto-fill optional
- → MAXImizer plumbing
- → ISOBUS integration
- → Multi-section switching manual or GPS option

#### Technical Information - Demount Sprayers for JCB Fastrac & Unimog

| ח | М   | 2500 |  |
|---|-----|------|--|
| _ | 1 1 | 2300 |  |

DM 3000

| TANK OPTIONS          | 2500 litre stainless steel tank                                                                               |   |   |
|-----------------------|---------------------------------------------------------------------------------------------------------------|---|---|
|                       | 3000 litre stainless steel tank                                                                               |   |   |
|                       | Clean water tank, with a capacity (>10%) of the main tank                                                     |   |   |
| BOOM OPTIONS          | 3-Series Horizontal folding Gullwing boom (inclined storage position) in 12/24m or 14/28m                     |   |   |
|                       | Heavy duty V-Fold boom with two stage folding in 24/28 or 30m with +/- boom inclination levelling             | • | • |
|                       | DC1 automatic boom height & levelling                                                                         | • | • |
|                       | DC2 automatic boom height & levelling with +/- boom inclination control                                       | • |   |
| PRAYLINES             | MAXImizer pressurised, high speed spray line circulation system with instant air shut off                     |   |   |
|                       | Single stainless steel line with large choice of single or multiple nozzle bodies - 500mm spacing             |   |   |
|                       | Single line with twin outlets and large choice of single or multiple nozzle bodies - 500mm spacing            | • |   |
|                       | Single line with twin outlets and large choice of single or multiple nozzle bodies - 250mm or 333mm spacing   | • | • |
|                       | Twin line with large choice of single or multiple nozzle bodies                                               | • | • |
| LUID SYSTEM           | Simple, low volume - high output plumbing system with unique Knight MAXImizer fluid control                   |   |   |
|                       | Large capacity suction filter with interchangeable elements                                                   |   |   |
|                       | Automatic pressure compensation via Ramsey regulator                                                          |   |   |
|                       | Automatic spray line clean water rinsing system                                                               |   |   |
|                       | Active-Rinse circulatory system with automatic clean water tank fill & fast fill assistance                   | • | • |
|                       | Liquid fertiliser ready                                                                                       |   |   |
| PUMP                  | 300 litre/minute diaphragm pump. Suitable for chemical or liquid fertiliser application                       |   |   |
|                       | 460 litre/minute diaphragm pump. Suitable for chemical or liquid fertiliser application                       | • | • |
|                       | High capacity centrifugal pump. Suitable for chemical or liquid fertiliser application                        | • | • |
|                       | Hydraulic drive from the tractor                                                                              |   |   |
| ELECTRONIC CONTROLLER | Muller Track-Guide 3, GPS section control for operation of all spraying, filling and boom folding functions   | • | • |
|                       | Muller Touch 1200, GPS section control for operation of all spraying, filling and boom control functions      | • | • |
|                       | ISOBUS integration to suitably equipped tractor                                                               | • |   |
|                       | Curve-Control unlock for variable rate application                                                            | • |   |
| REGULATION SYSTEM     | Flow based rate controller system for simple setting and accurate application                                 | • | • |
|                       | Pressure based rate control system for special applications                                                   | • | • |
|                       | Combined flow & pressure regulation for variable rate application, Vario-Select and individual nozzle control | • | • |