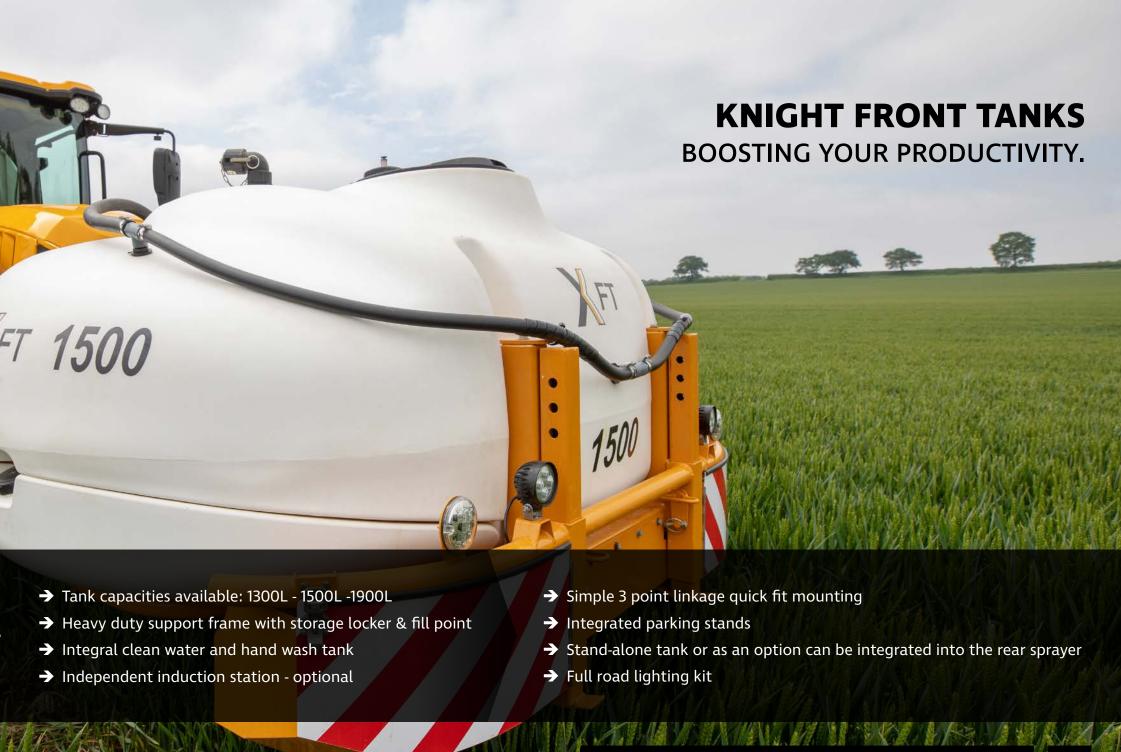

Combining the unique Fastrac design with a Knight demount sprayer + front tank provides you with the tank capacity of a self-propelled sprayer, whilst retaining the versatility of a general tractor.

- → Tank capacities available: 2500L and 3000L
- → V-Fold (rear vertical folding) = 24-28-30m
  - ⇒ Heavy duty 4 series boom
  - ⇒ +/- boom inclination
  - ⇒ Automatic boom levelling optional
  - ⇒ Auto-fill optional
- → MAXImizer plumbing
- → ISOBUS integration
- → Multi-section switching manual or GPS option

#### **CLEAN WATER TANK**

All mounted sprayers are fitted with clean water tanks containing more than 10% of the spray tank. Clean water tanks are filled independently to avoid contamination from the chemical system. The optional clean water tank fill uses an independent pump which automatically tops up the wash tank whenever the operator is filling the main tank allowing them to focus on filling with product.

#### **FAST FILL PUMP - OPTIONAL**

For customers requiring a faster fill than the standard pump provides we recommend the addition of a front tank fitted with a hydraulically driven centrifugal pump. This can also be used to fill the rear tank if required.