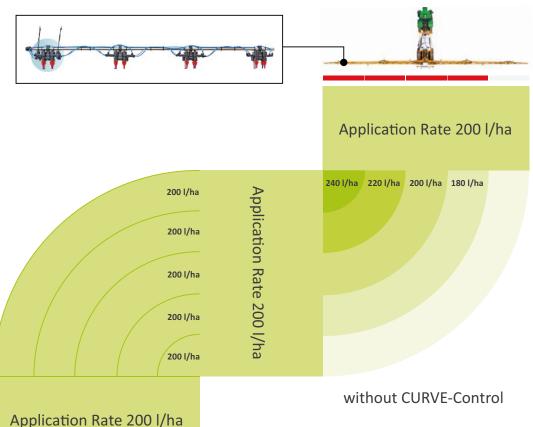

#### **CURVE CONTROL - GPS CONTROLLED:**

→ Automatically adjusts the cluster output (+/-) to account for the speed of the boom through a turn

Touch 800

Touch 1200