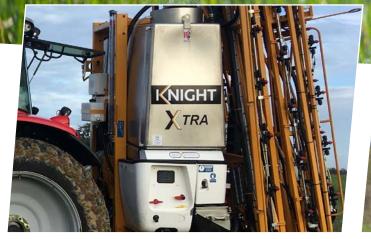

#### **TANKS & STORAGE**

We pride ourselves in being able to offer customers exactly what they require. Mounted sprayers can be ordered with rotational moulded or stainless-steel tanks with capacities from 1500 litres up to 3000 litres. Whilst our standard tank material is fibre-glass, for specialist customer requests, tanks can be fabricated from stainless-steel.

#### **BOOMS & BOOM HEIGHT CONTROL**

At Knight Sprayers we cater for all customer requirements and pride ourselves on the quality and durability of our sprayer booms.

- → GULL-WING 12 TO 24M Optional on all mounted up to 28m and standard up to 40m
- → 3-SERIES UP TO 28M Standard on the mounted sprayers up to 28m
- → V-FOLD UP TO 30M Available as an option on the mounted range