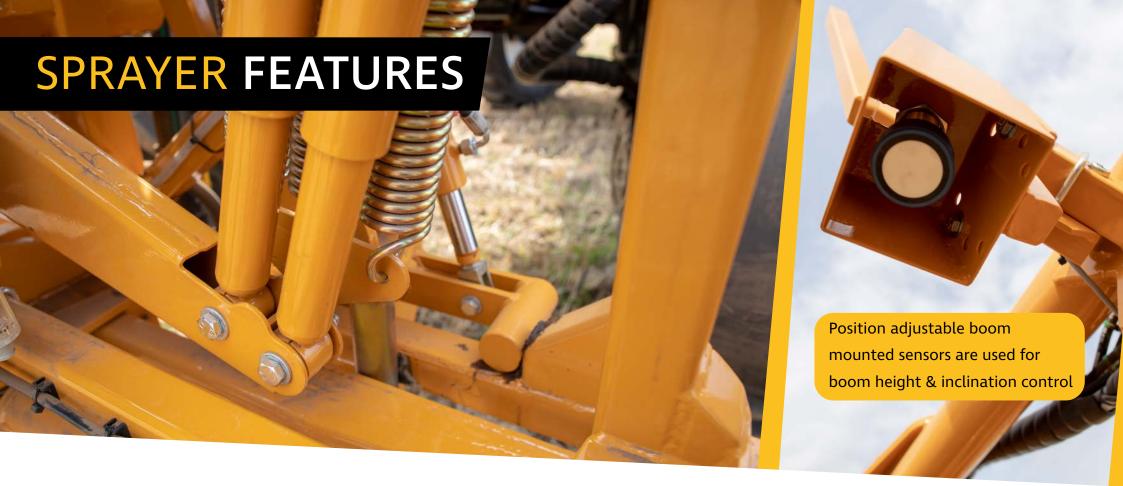

#### → AUTO BOOM LEVELLING

We offer two versions of automated boom levelling, both integrated into the spray controller. DC1 provides mainframe raise/lower & synchronised wing control...DC2 provides mainframe raise/lower & independent +/- wing control

#### **BOOM CONTROL**

INDEPENDENT LEFT & RIGHT, VARIABLE GEOMETRY, BOOM LEVELLING

4-DIMENSIONAL DAMPENED BACK FRAME

TWO DC2 BOOM LEVELLING SENSORS ON LEFT AND RIGHT BOOM

#### **AUTO BOOM LEVELLING**

The latest technology is always at the fore front of our thinking at Knight Sprayers. Whether it's chemical application related or machine and field management related, we have a precision farming system to deliver your particular requirements.