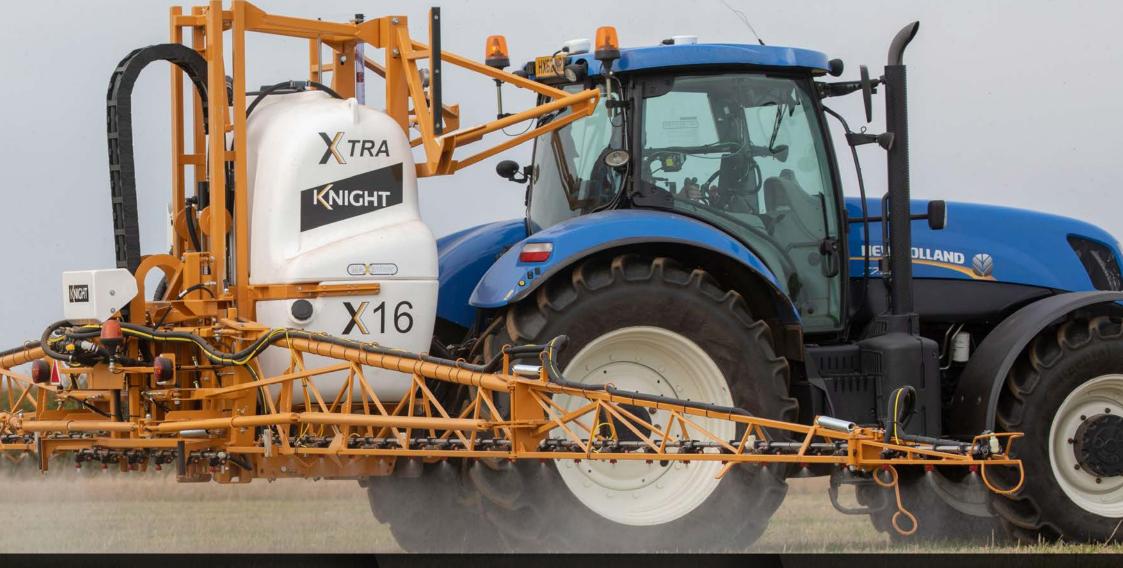

Our latest Mounted & Demount machines bring you the very latest in spray application technology, incorporated into industry leading boom and chassis suspension system, machine strength and durability.

#### YOUR KEY TO SUCCESS!

Look out for these icons as a quick reference to how each Knight feature benefits YOU!

Accurate Application Comfortable

Simple to Use

Saves you Money

**High Output** 

- → Boom design style & available widths:
  - ⇒ Gull wing (side folding) = 12-24m
  - ⇒ 3 series (side folding) = 14-28m
    - → Lightweight
    - Hydraulic boom inclination optional
    - → One side folding optional

- ⇒ V-Fold (rear vertical folding) = 24-28-30m
  - → +/- boom inclination
  - → Automatic boom levelling optional

- → Auto-fill optional
- → MAXImizer plumbing
- → ISOBUS integration
- → Multi-section switching manual or GPS option