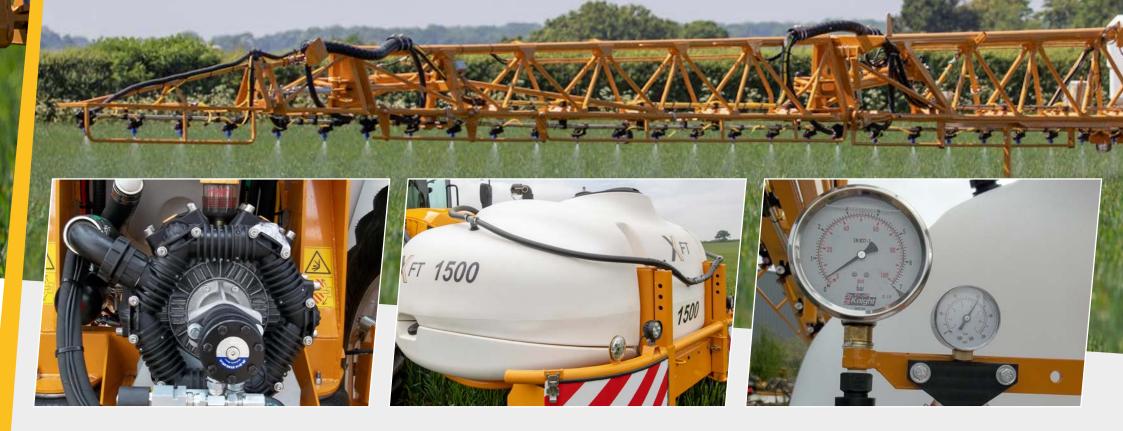

#### **MAIN PUMP - STANDARD**

All Knight mounted sprayers use PTO driven multi cylinder diaphragm pumps to supply the main spray system. We use this type of pump for their simplicity, reliability, and ability to deliver consistent pressure and flow, on a linear basis, ensuring accurate product applications at all times.

#### **RAMSEY VALVE -**SYSTEM PRESSURE CONTROL

Knight sprayers use a Ramsey diaphragm valve to regulate application pressure. We have used this valve for many years because it significantly reduces the workload of the sprayers electronic application control system and improves the accuracy of product application.

#### **BOOMS & BOOM HEIGHT CONTROL**

At Knight Sprayers we cater for all customer requirements and pride ourselves on the quality and durability of our sprayer booms.

- → GULL-WING 12 TO 24M Optional on all mounted up to 28m and standard up to 40m
- → 3-SERIES UP TO 28M Standard on the mounted sprayers up to 28m
- → V-FOLD UP TO 30M Available as an option on the mounted range