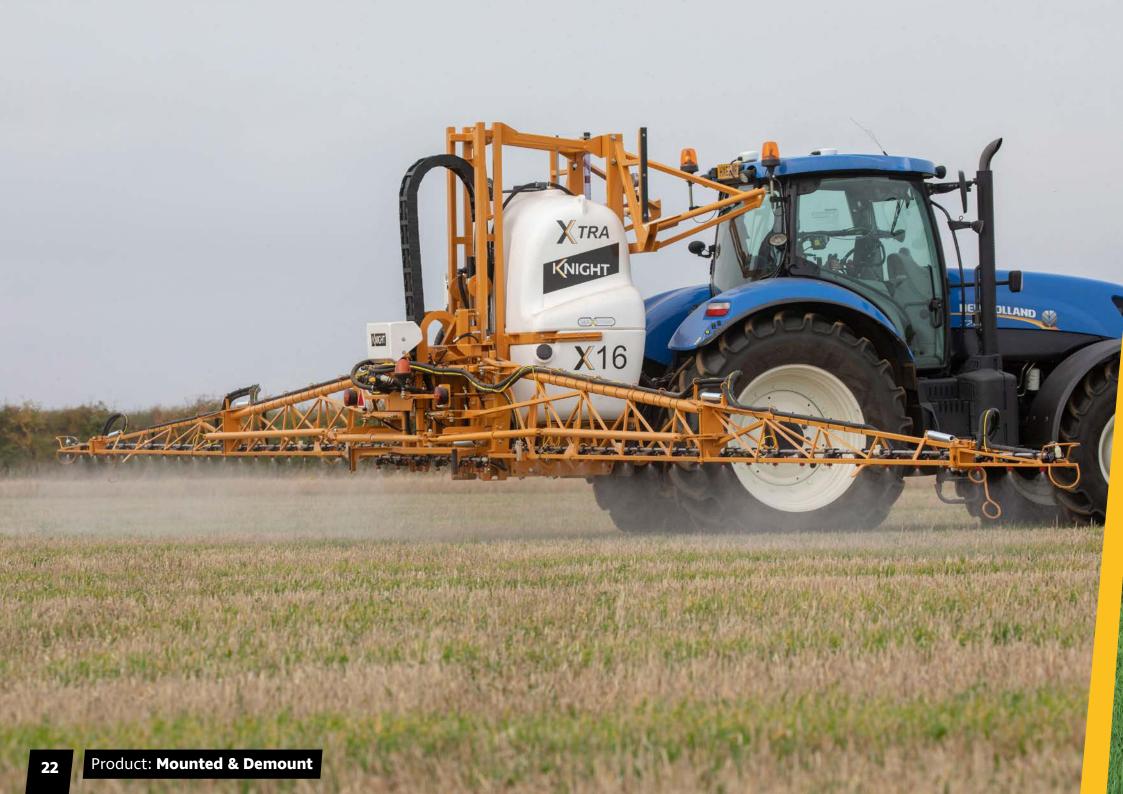

Combining the unique Fastrac design with a Knight demount sprayer + front tank provides you with the tank capacity of a self-propelled sprayer, whilst retaining the versatility of a general tractor.

- → Tank capacities available: 2500L and 3000L
- → V-Fold (rear vertical folding) = 24-28-30m
  - ⇒ Heavy duty 4 series boom
  - ⇒ +/- boom inclination
  - ⇒ Automatic boom levelling optional
  - ⇒ Auto-fill optional
- → MAXImizer plumbing
- → ISOBUS integration
- → Multi-section switching manual or GPS option