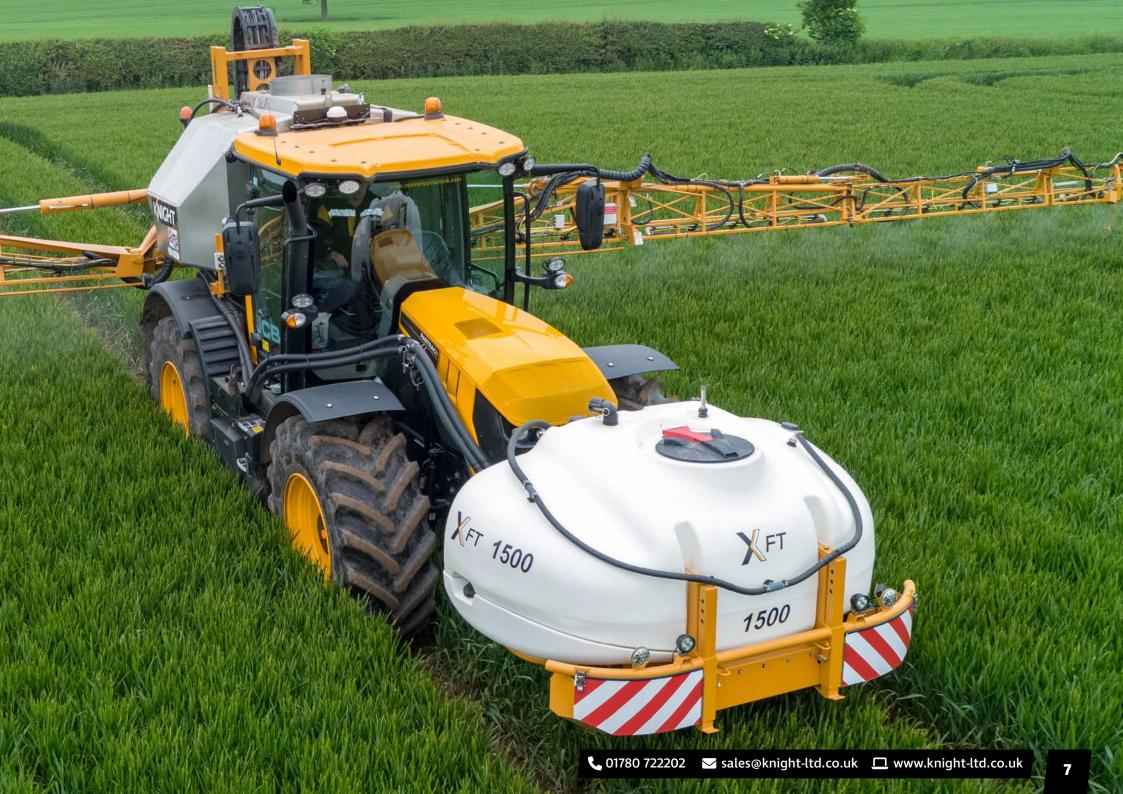

Combining the unique Fastrac design with a Knight demount sprayer + front tank provides you with the tank capacity of a self-propelled sprayer, whilst retaining the versatility of a general tractor.

- → Tank capacities available: 2500L and 3000L
- → V-Fold (rear vertical folding) = 24-28-30m
  - ⇒ Heavy duty 4 series boom
  - ⇒ +/- boom inclination
  - ⇒ Automatic boom levelling optional
  - ⇒ Auto-fill optional
- → MAXImizer plumbing
- → ISOBUS integration
- → Multi-section switching manual or GPS option

#### Technical Information - Demount Sprayers for JCB Fastrac & Unimog

| ח | М   | 2500 |  |
|---|-----|------|--|
| _ | 1 1 | 2300 |  |

DM 3000

| TANK OPTIONS          | 2500 litre stainless steel tank                                                                               |   |   |
|-----------------------|---------------------------------------------------------------------------------------------------------------|---|---|
|                       | 3000 litre stainless steel tank                                                                               |   |   |
|                       | Clean water tank, with a capacity (>10%) of the main tank                                                     |   |   |
| BOOM OPTIONS          | 3-Series Horizontal folding Gullwing boom (inclined storage position) in 12/24m or 14/28m                     |   |   |
|                       | Heavy duty V-Fold boom with two stage folding in 24/28 or 30m with +/- boom inclination levelling             | • | • |
|                       | DC1 automatic boom height & levelling                                                                         | • | • |
|                       | DC2 automatic boom height & levelling with +/- boom inclination control                                       | • |   |
| PRAYLINES             | MAXImizer pressurised, high speed spray line circulation system with instant air shut off                     |   |   |
|                       | Single stainless steel line with large choice of single or multiple nozzle bodies - 500mm spacing             |   |   |
|                       | Single line with twin outlets and large choice of single or multiple nozzle bodies - 500mm spacing            | • |   |
|                       | Single line with twin outlets and large choice of single or multiple nozzle bodies - 250mm or 333mm spacing   | • | • |
|                       | Twin line with large choice of single or multiple nozzle bodies                                               | • | • |
| LUID SYSTEM           | Simple, low volume - high output plumbing system with unique Knight MAXImizer fluid control                   |   |   |
|                       | Large capacity suction filter with interchangeable elements                                                   |   |   |
|                       | Automatic pressure compensation via Ramsey regulator                                                          |   |   |
|                       | Automatic spray line clean water rinsing system                                                               |   |   |
|                       | Active-Rinse circulatory system with automatic clean water tank fill & fast fill assistance                   | • | • |
|                       | Liquid fertiliser ready                                                                                       |   |   |
| PUMP                  | 300 litre/minute diaphragm pump. Suitable for chemical or liquid fertiliser application                       |   |   |
|                       | 460 litre/minute diaphragm pump. Suitable for chemical or liquid fertiliser application                       | • | • |
|                       | High capacity centrifugal pump. Suitable for chemical or liquid fertiliser application                        | • | • |
|                       | Hydraulic drive from the tractor                                                                              |   |   |
| ELECTRONIC CONTROLLER | Muller Track-Guide 3, GPS section control for operation of all spraying, filling and boom folding functions   | • | • |
|                       | Muller Touch 1200, GPS section control for operation of all spraying, filling and boom control functions      | • | • |
|                       | ISOBUS integration to suitably equipped tractor                                                               | • |   |
|                       | Curve-Control unlock for variable rate application                                                            | • |   |
| REGULATION SYSTEM     | Flow based rate controller system for simple setting and accurate application                                 | • | • |
|                       | Pressure based rate control system for special applications                                                   | • | • |
|                       | Combined flow & pressure regulation for variable rate application, Vario-Select and individual nozzle control | • | • |