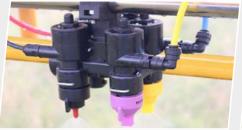

#### **RAMSEY VALVE -**SYSTEM PRESSURE CONTROL

Knight sprayers use a Ramsey diaphragm valve to regulate application pressure. We have used this valve for many years because it significantly reduces the workload of the sprayers electronic application control system and improves the accuracy of product application.

#### TANK AGITATION

All Mounted sprayers feature two stage spray tank agitation that automatically selects high flow during product mixing and reduced flow when finishing the job. This gives the best possible use of expensive chemicals.