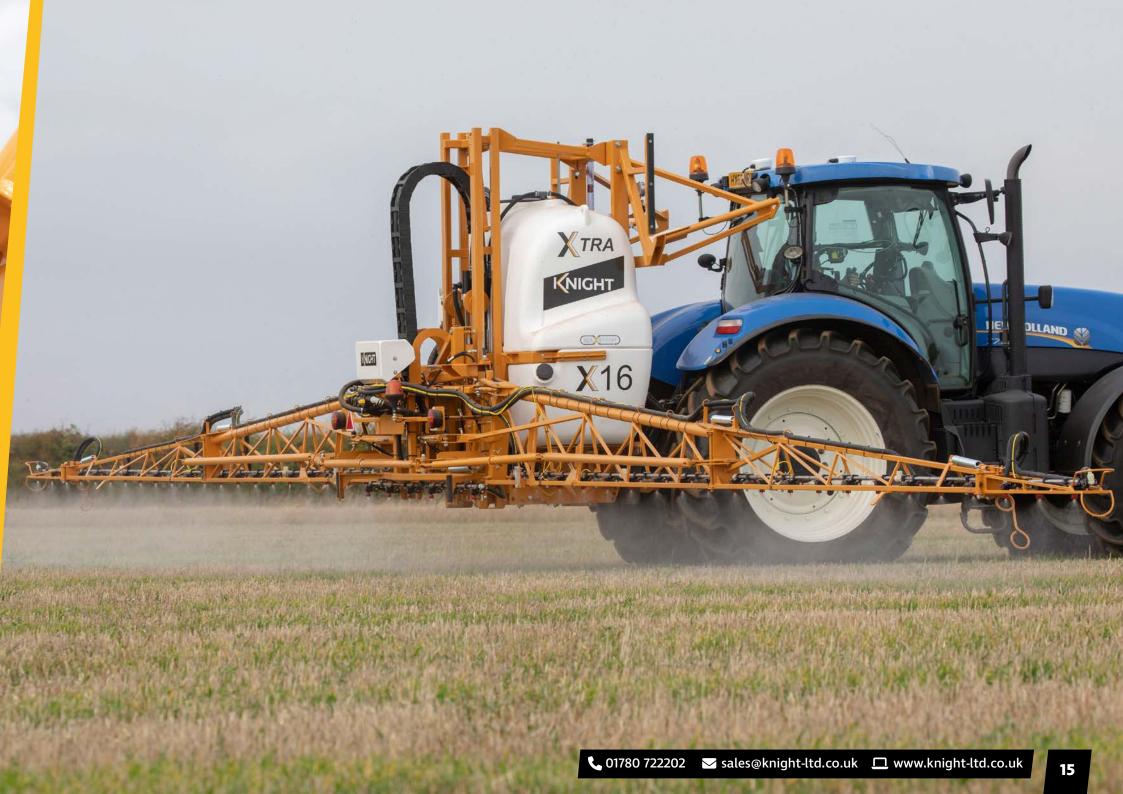

Our latest Mounted & Demount machines bring you the very latest in spray application technology, incorporated into industry leading boom and chassis suspension system, machine strength and durability.

- ⇒ V-Fold (rear vertical folding) = 24-28-30m
  - → +/- boom inclination
  - → Automatic boom levelling optional

- → Auto-fill optional
- → MAXImizer plumbing
- → ISOBUS integration
- → Multi-section switching manual or GPS option