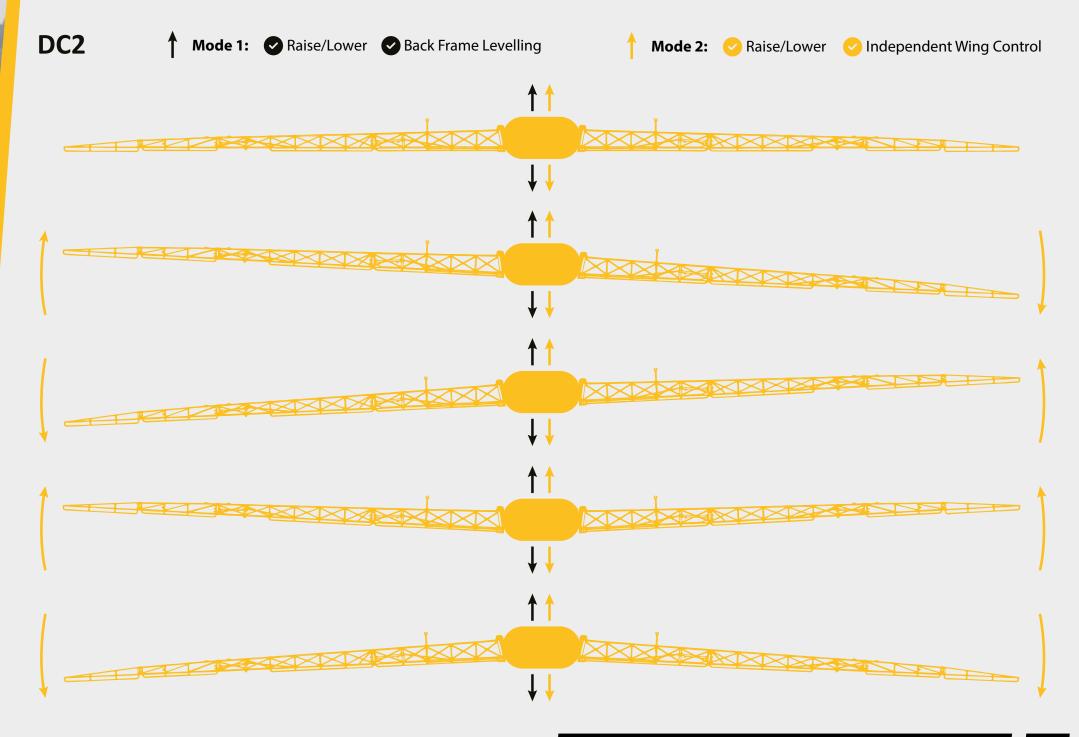

#### → AUTO BOOM LEVELLING

We offer two versions of automated boom levelling, both integrated into the spray controller. DC1 provides mainframe raise/lower & synchronised wing control...DC2 provides mainframe raise/lower & independent +/- wing control